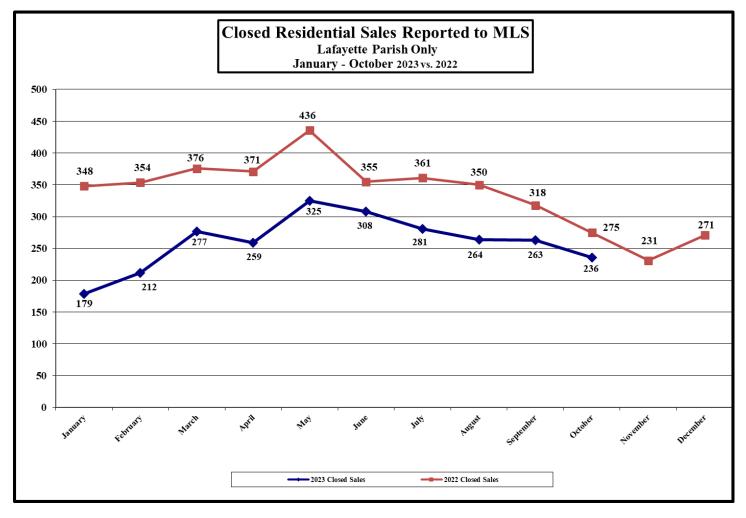

# LAFAYETTE PARISH (Excludes "GEO" areas outside Lafayette Parish)

| New Const.<br>10/23: 74<br>10/22: 61<br>+21.31%                                                       | Re-sales<br>162<br>214<br>-24.30%                                                                                                              | Number of Closed Home Sales Reported to MLS, October: 2023: 236<br>Number of Closed Home Sales Reported to MLS, October: 2022: 275<br>(% change for October: -14.18%)     |                          |                          |                          |                          |                          |                          |  |
|-------------------------------------------------------------------------------------------------------|------------------------------------------------------------------------------------------------------------------------------------------------|---------------------------------------------------------------------------------------------------------------------------------------------------------------------------|--------------------------|--------------------------|--------------------------|--------------------------|--------------------------|--------------------------|--|
| New Const.  '23: 734  '22: 899  -18.35%                                                               | Re-sales<br>1,870<br>2,645<br>-29.30%                                                                                                          | (% change from September 2023: -10.27%)  Cumulative total, January – October 2023: 2,604  Cumulative total, January – October 2022: 3,544  (% cumulative change: -26.52%) |                          |                          |                          |                          |                          |                          |  |
| *23: 107 days *22: 43 days +64 days                                                                   | Average Days on Market, January – October 2023: 56 Average Days on Market, January – October 2022: 28 (Change for January - October: +28 days) |                                                                                                                                                                           |                          |                          |                          |                          |                          |                          |  |
| Current Sales Compared to Past Years: (2023 Lafayette Parish sales as Compared to prior year's sales) |                                                                                                                                                |                                                                                                                                                                           | 2017<br>2,719<br>-04.23% | 2018<br>2,880<br>-09.58% | 2019<br>2,895<br>-10.05% | 2020<br>3,293<br>-20.92% | 2021<br>4,062<br>-35.89% | 2022<br>3,544<br>-26.52% |  |

#### LAFAYETTE PARISH

(Excludes "GEO" areas outside of Lafayette Parish)

| New Const. 10/23: \$23,571,521 10/22: \$20,936,223 +12.59%        | <u>Re-sales</u><br>\$43,607,077<br>\$56,113,235<br>-22.29% | Dollar Volume of Closed Residential Sales, August 2023: \$ 67,178,598<br>Dollar Volume of Closed Residential Sales, October 2022: \$ 77,049,458<br>(% change for October: -12.81%) |  |  |  |  |  |
|-------------------------------------------------------------------|------------------------------------------------------------|------------------------------------------------------------------------------------------------------------------------------------------------------------------------------------|--|--|--|--|--|
| New Const.                                                        | Re-sales                                                   | (% change from September: 2023: -04.77%)                                                                                                                                           |  |  |  |  |  |
| '23: \$240,952,958                                                | \$503,133,382                                              | Cumulative total January – October 2023: \$ 744,086,340                                                                                                                            |  |  |  |  |  |
| '22: \$279,051,039                                                | \$734,238,784                                              | Cumulative total January – October 2022: \$1,013,289,823                                                                                                                           |  |  |  |  |  |
| -13.65%                                                           | -31.48%                                                    | (% cumulative change: -26.57%)                                                                                                                                                     |  |  |  |  |  |
| '23: \$328,273                                                    | \$269,055                                                  | Average Sale Price, January - October 2023: \$285,747                                                                                                                              |  |  |  |  |  |
| '22: \$310,401                                                    | \$277,595                                                  | Average Sale Price, January - October 2022: \$285,916                                                                                                                              |  |  |  |  |  |
| +05.76%                                                           | -03.08%                                                    | (% change in Average Sale Price: -00.06%)                                                                                                                                          |  |  |  |  |  |
| '23: \$273,312                                                    | \$230,000                                                  | Median Sold Price, January – October 2023: \$245,000                                                                                                                               |  |  |  |  |  |
| '22: \$270,045                                                    | \$235,000                                                  | Median Sold Price, January – October 2022: \$246,908                                                                                                                               |  |  |  |  |  |
| +01.21%                                                           | -02.13%                                                    | (% change in Median Sold Price: -00.77%)                                                                                                                                           |  |  |  |  |  |
| '23: 99.76%                                                       | 97.26%                                                     | % of List Price to Sale Price, January - October 2023: 98.05%                                                                                                                      |  |  |  |  |  |
| '22: 100.29%                                                      | 98.19%                                                     | % of List Price to Sale Price, January - October 2022: 98.76%                                                                                                                      |  |  |  |  |  |
| Current Sales Comp<br>(2023 Lafayette Par<br>as compared to prior | ish dollar volum                                           | rars: 2017 2018 2019 2020 2021 2022 202                                                                                                                                            |  |  |  |  |  |