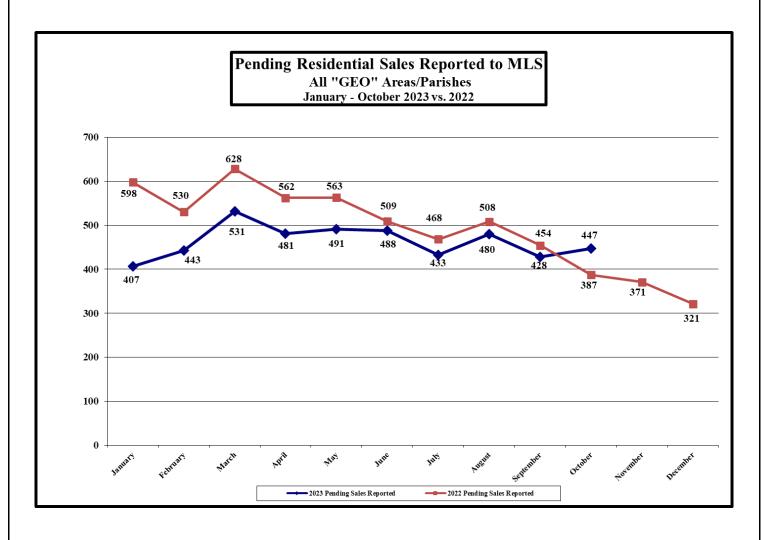

### ALL "GEO" AREAS/PARISHES (Includes "GEO" areas outside of Lafayette Parish)

### Outside Lafayette Parish

Pending sales as of November 5, 2023

Oct. '23: 195 Oct. '22: 187 (% chg: +04.28%) Number of Pending Home Sales Reported to MLS, October 2023: 447 Number of Pending Home Sales Reported to MLS, October 2022: 387 (% change for October: +15.50%)

(% change from September 2023: +04.44%)

'23: 1,891 '22: 1,898 (% chg: -00.37%) Cumulative total, January – October 2023: 4,629 Cumulative total, January – October 2022: 5,207 (% cumulative change: -11.10%)