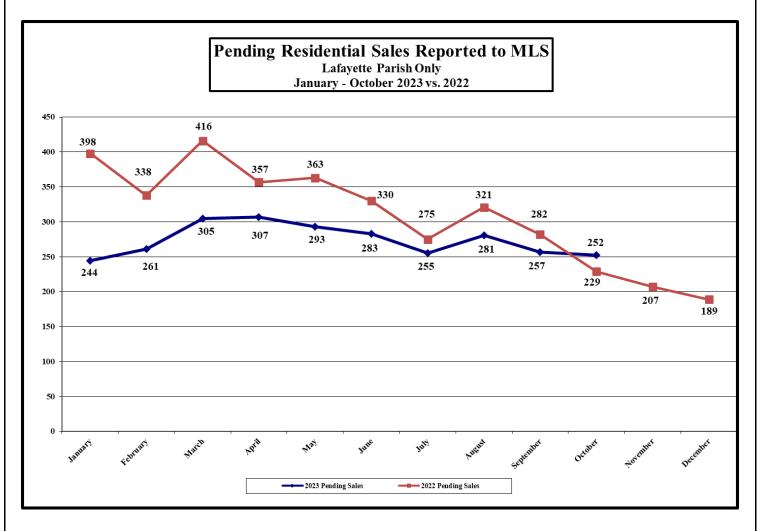

# LAFAYETTE PARISH (Excludes "GEO" areas outside of Lafayette Parish)

| New Const.                        | Re-sales                  | Pending sales as of November 5, 2023                                                                                                                                  |  |  |  |  |
|-----------------------------------|---------------------------|-----------------------------------------------------------------------------------------------------------------------------------------------------------------------|--|--|--|--|
| 10/23: 81<br>10/22: 56<br>+46.64% | 171<br>173<br>-01.16%     | Number of Pending Home Sales Reported to MLS, October 2023: 252<br>Number of Pending Home Sales Reported to MLS, October 2022: 229<br>(% change for October: -10.04%) |  |  |  |  |
| New Const.                        | Re-sales                  | (% change from September 2023: -01.95%)                                                                                                                               |  |  |  |  |
| '23: 816 '22: 732 +11.48%         | 1,922<br>2,577<br>-25.42% | Cumulative total, January – October 2023: 2,738<br>Cumulative total, January – October 2022: 3,309<br>(% cumulative change: -17.26%)                                  |  |  |  |  |