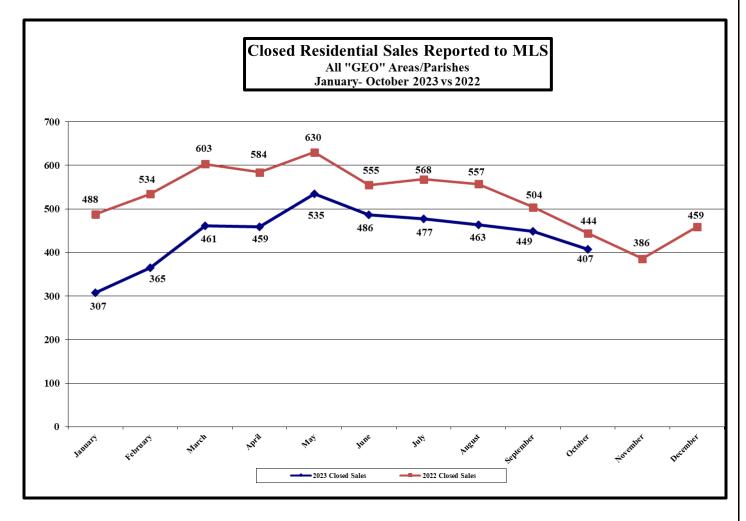

#### **Outside Lafayette Parish**

Oct. '23: 171
Oct. '22: 169
Number of Closed Home Sales Reported to MLS, October 2023: 407
Number of Closed Home Sales Reported to MLS, October 2022: 444
(% chg: +01.18%)
(% change for October: -08.33%)

(% change from September 2023: -09.35%)

'23: 1,805
'22: 1,923
(% chg: -06.14%)

Cumulative total, January – October 2023: 4,409
Cumulative total, January – October 2022: 5,467
(% cumulative change: -19.35%)

#### **ALL "GEO" AREAS/PARISHES**

### ALL "GEO" AREAS/PARISHES (Includes "GEO" areas outside of Lafayette Parish)