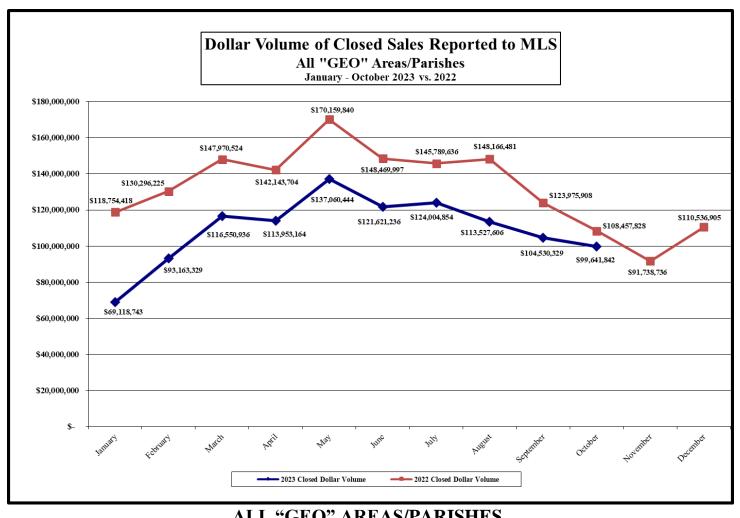

#### (Includes "GEO" areas outside of Lafavette Parish)

10/23: \$ 32,463,244 Dollar Volume of Closed Residential Sales, October 2023: \$ 99,641,842 10/22: \$ 31,408,370 Dollar Volume of Closed Residential Sales, October 2022: \$108,457,828 (% chg.: +03.36%) (% change for October: -08.13%)

Outside Laf. Parish

\$193,400

**'22:** \$192,873

(% chg: +00.27%)

**'23:** 

(% change from September 2023: -04.68%)

**'23: \$349,086,243** Cumulative total January – October 2023: \$1,093,172,483 **'22:** \$370,894,738 Cumulative total January – October 2022: \$1,384,184,561 (% chg.: -05.88%) (% cumulative change: -21.02%)

> Average Sale Price, January - October 2023: \$247,941 Average Sale Price, January - October 2022: \$253,189 (% change in Average Sale Price: -02.07%)

Median Sold Price, January - October 2023: \$225,000 Median Sold Price, January - October 2022: \$230,000 (% change in Median Sold Price: -02.17%)

% of List Price to Sale Price, January - October 2023: 97.44% % of List Price to Sale Price, January - October 2022: 98.23%

**Current \$ vol. compared to past years:** 2017 2018 2019 2020 2021 2022 (2023 \$ vol. outside Lafayette Parish \$199,588,902 \$215,891,531 \$269,785,234 \$277,396,890 \$366,011,240 \$370,894,738 as compared to past years.) +74.90% +61.70% +29.39% +25.84% -04.62% -05.88%