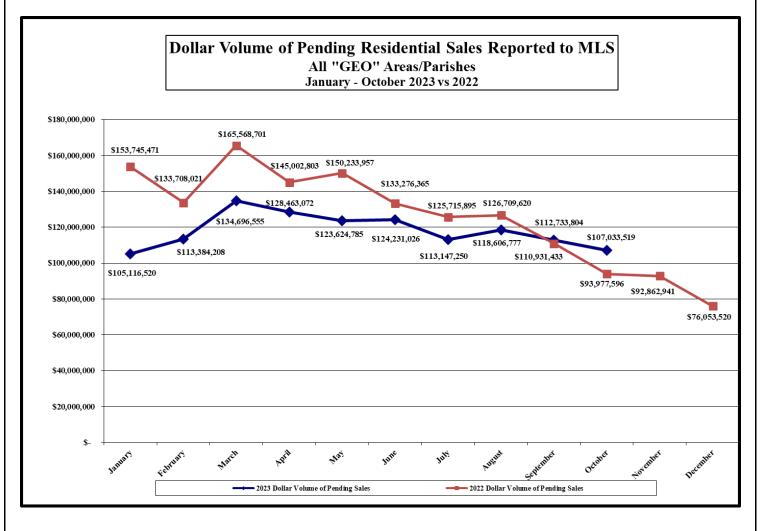

### ALL "GEO" AREAS/PARISHES (Includes "GEO" areas outside of Lafayette Parish)

Pending sale dollar volume as of November 5, 2023

Dollar Volume of Pending Home Sales, October 2023: \$107,033,519 Dollar Volume of Pending Home Sales, October 2022: \$93,977,596 (% change for October: +13.89%)

(% change from September 2023: -05.06%)

Cumulative total, January – October 2023: \$1,181,037,516 Cumulative total, January – October 2022: \$1,338,869,862 (% cumulative change: -11.79%)