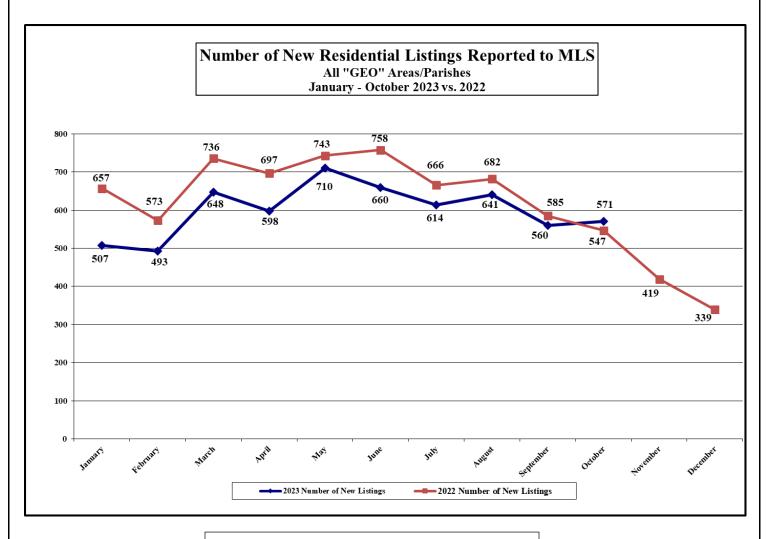

### **ALL "GEO" AREAS/PARISHES** (Includes "GEO" areas outside of Lafayette Parish)

**Outside Lafayette Parish** 

Oct. '23: 260 Oct. '22: 290 (% chg: -10.34%) Number of New Residential Listings Reported to MLS, October 2023: 571 Number of New Residential Listings Reported to MLS, October 2022: 547 (% change for October: +04.39%)

(% change from September 2023: +01.96%)

**'23: 2,598 '22: 2,633** (% chg: -01.33%)

Cumulative total, January – October 2023: 6,002 Cumulative total, January - October 2022: 6,644 (% cumulative change: -09.66%)