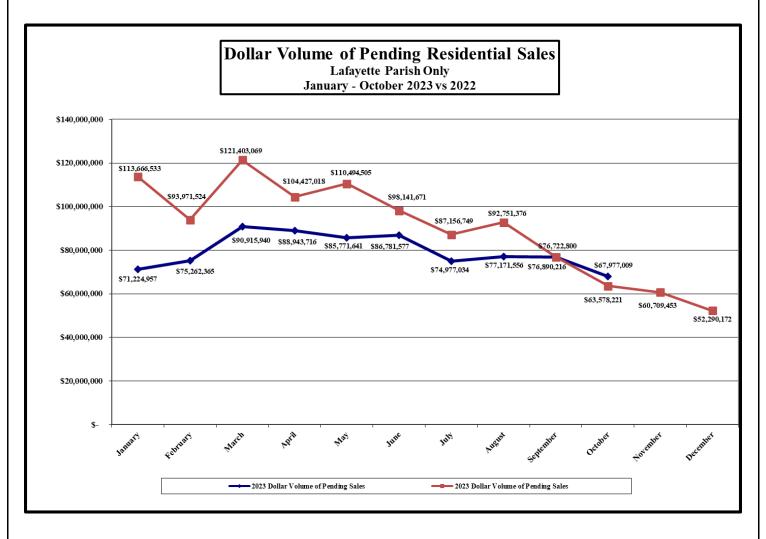

### LAFAYETTE PARISH (Excludes "GEO" areas outside of Lafayette Parish)

Pending sale dollar volume as of November 5, 2023

Dollar Volume of Pending Home Sales, October 2023: \$67,977,009 Dollar Volume of Pending Home Sales, October 2022: \$63,578,221 (% change for October: +06.92%)

(% change from September 2023: -11.40%)

Cumulative total, January – October 2023: \$795,748,595 Cumulative total, January – October 2022: \$962,480,882 (% cumulative change: -17.32%)

*New listing count as of November 5, 2023* 