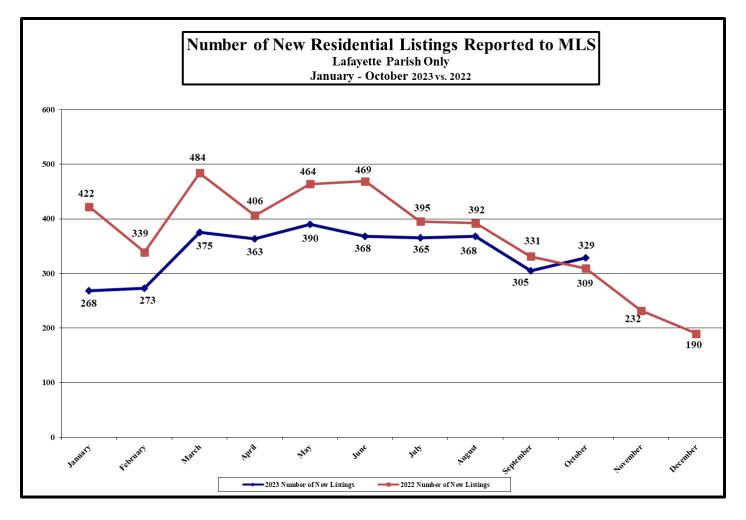

# LAFAYETTE PARISH (Excludes "GEO" areas outside of Lafayette Parish)

| New Const.                                                                                    | Re-sales              | New listing count as of November 5, 2023                                                                                                                                          |                                             |                                             |                                             |                                             |                                             |                                             |                                  |
|-----------------------------------------------------------------------------------------------|-----------------------|-----------------------------------------------------------------------------------------------------------------------------------------------------------------------------------|---------------------------------------------|---------------------------------------------|---------------------------------------------|---------------------------------------------|---------------------------------------------|---------------------------------------------|----------------------------------|
| 10/23: 107<br>10/22: 82<br>+30.49%                                                            | 222<br>227<br>-02.20% | Number of New Residential Listings Reported to MLS, October 2023: 329<br>Number of New Residential Listings Reported to MLS, October 2022: 309<br>(% change for October: +06.47%) |                                             |                                             |                                             |                                             |                                             |                                             |                                  |
|                                                                                               |                       | (                                                                                                                                                                                 | % change                                    | from Septe                                  | mber 2023:                                  | +07.87%)                                    |                                             |                                             |                                  |
| '23: 929<br>'22: 980                                                                          | 2,475<br>3,031        | Cumulative total, January – October 2023: 3,404<br>Cumulative total, January – October 2022: 4,011                                                                                |                                             |                                             |                                             |                                             |                                             |                                             |                                  |
| -05.20%                                                                                       | -18.34%               | (% cumulative change: -15.13%)                                                                                                                                                    |                                             |                                             |                                             |                                             |                                             |                                             |                                  |
| Comparison to Past Years: #New Listings Taken # Sold Ratio: New Listings/Sold 2023 % +/- over |                       | 2016<br>4,096<br>2,643<br>1.55:1<br>-16.89%                                                                                                                                       | 2017<br>4,294<br>2,719<br>1.58:1<br>-20.73% | 2018<br>4,535<br>2,880<br>1.57:1<br>-24.94% | 2019<br>4,064<br>2,895<br>1.40:1<br>-16.24% | 2020<br>4,059<br>3,293<br>1.23:1<br>-16.14% | 2021<br>4,602<br>4,062<br>1.13:1<br>-26.03% | 2022<br>4,011<br>3,544<br>1.13:1<br>-15.13% | 2023<br>3,404<br>2,604<br>1.30:1 |