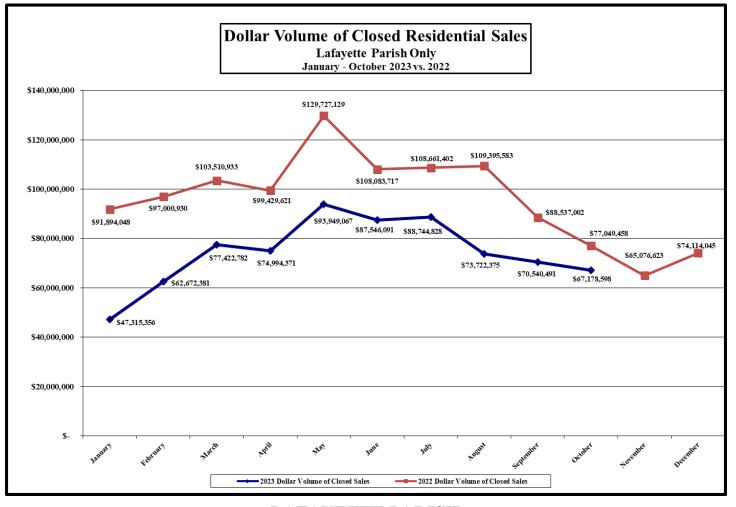

#### LAFAYETTE PARISH

(Excludes "GEO" areas outside of Lafayette Parish)

| New Const. 10/23: \$23,571,521 10/22: \$20,936,223 +12.59%        | <u>Re-sales</u><br>\$43,607,077<br>\$56,113,235<br>-22.29% | Dollar Volume of Closed Residential Sales, August 2023: \$ 67,178,598<br>Dollar Volume of Closed Residential Sales, October 2022: \$ 77,049,458<br>(% change for October: -12.81%) |  |  |  |  |  |
|-------------------------------------------------------------------|------------------------------------------------------------|------------------------------------------------------------------------------------------------------------------------------------------------------------------------------------|--|--|--|--|--|
| New Const.                                                        | Re-sales                                                   | (% change from September: 2023: -04.77%)                                                                                                                                           |  |  |  |  |  |
| '23: \$240,952,958                                                | \$503,133,382                                              | Cumulative total January – October 2023: \$ 744,086,340                                                                                                                            |  |  |  |  |  |
| '22: \$279,051,039                                                | \$734,238,784                                              | Cumulative total January – October 2022: \$1,013,289,823                                                                                                                           |  |  |  |  |  |
| -13.65%                                                           | -31.48%                                                    | (% cumulative change: -26.57%)                                                                                                                                                     |  |  |  |  |  |
| '23: \$328,273                                                    | \$269,055                                                  | Average Sale Price, January - October 2023: \$285,747                                                                                                                              |  |  |  |  |  |
| '22: \$310,401                                                    | \$277,595                                                  | Average Sale Price, January - October 2022: \$285,916                                                                                                                              |  |  |  |  |  |
| +05.76%                                                           | -03.08%                                                    | (% change in Average Sale Price: -00.06%)                                                                                                                                          |  |  |  |  |  |
| '23: \$273,312                                                    | \$230,000                                                  | Median Sold Price, January – October 2023: \$245,000                                                                                                                               |  |  |  |  |  |
| '22: \$270,045                                                    | \$235,000                                                  | Median Sold Price, January – October 2022: \$246,908                                                                                                                               |  |  |  |  |  |
| +01.21%                                                           | -02.13%                                                    | (% change in Median Sold Price: -00.77%)                                                                                                                                           |  |  |  |  |  |
| '23: 99.76%                                                       | 97.26%                                                     | % of List Price to Sale Price, January - October 2023: 98.05%                                                                                                                      |  |  |  |  |  |
| '22: 100.29%                                                      | 98.19%                                                     | % of List Price to Sale Price, January - October 2022: 98.76%                                                                                                                      |  |  |  |  |  |
| Current Sales Comp<br>(2023 Lafayette Par<br>as compared to prior | ish dollar volum                                           | rars: 2017 2018 2019 2020 2021 2022 202                                                                                                                                            |  |  |  |  |  |